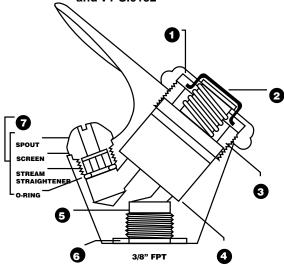

## 2195 Cartridge for fountain head

- Flow rate adjustment screw
- GhUlb Yqq GhYY
- Complies: CA AB1953 and VT S.0152

- 1. Chrome collar (2194-1)
- 2. Chrome button (2194-2)
- 3. Brass bushing (2194-3)
- 4. Valve gasket (2194-4)

5. Inlet screen (2194-5) 6. Inlet washer (2194-6)

7. Mouthpiece set (2194-M@)