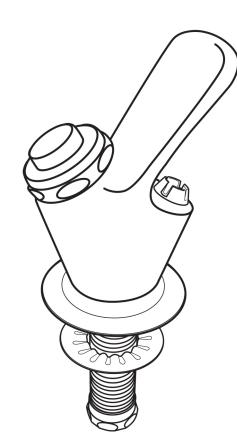

## **Lead Free Chrome Plated Brass Drinking Fountain Retro Fit Assembly**

- 1/2" MPT X 3/8" (body inlet) x 3-1/2" "YUX ZYY Vf Ugg nipple
- Cartridge has adjustable flow rate feature
- Replace outlet spout
- Stainless steel flange covers various size holes in fountain bowl
- 1-3/4" cover for old handle hole in fountain bowl
- Replacement cartridge number 2195