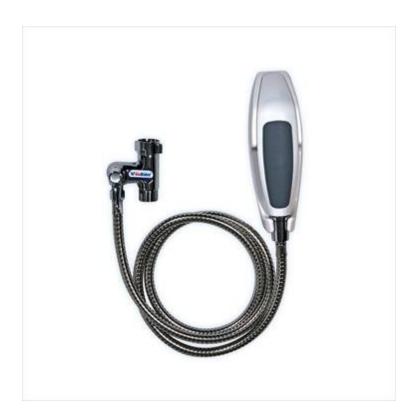

## 2012W GoBidet<sup>TM</sup> Handheld Bidet

The GoBidet™ Handheld Bidet sprayer is a cost-effective alternative to expensive bidet fixtures. It has a convenient handheld design, rubberized accents and contoured for a better grip. The double-lock metal spiral hose has a patented swivel action that allows for any angle positioning. It features state-of-the-art patented shut-off/water flow control "T" valve and is designed for hand tightening.

- Soft touch technology-condensed water flow for a precise, directional cleaning
- Mountable on wall or either side of the toilet tank
- Attaches to current water supply
- · Easy to install and use with safety diverter and shut-off valve
- Contemporary look blends with all fixtures
- Offers premium quality