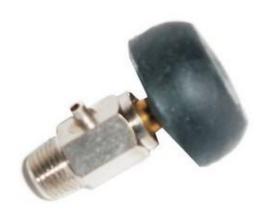

## **Wood Wheel Key:**

LynCar item 607 is a 1/8" connection with handle for easy manual purging of air from a radiator, baseboard heater or high point in piping systems.