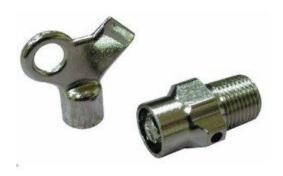

# Combination Coin or Key Style:

LynCar item 605 is a 1/8" connection air valve that can be manually operated with a coin or supplied key for easy purging of air from a radiator, baseboard heater or high point in piping systems.

### **Item Numbers:**

605 Complete as shown 606 Key handle only 605LK Valve only