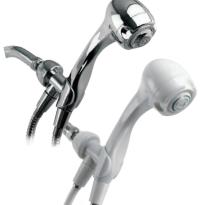

Our Niagara Conservation branded Earth® Handheld Showerheads feature a 9-jet adjustable turbo massage that easily rotates from a gentle needle spray to a forceful jet. The Earth® Showerheads are corrosion resistant and constructed of high-impact ABS thermoplastic body with metal ball joint. Includes 72" stainless steel hose for chrome models and 72" nylon reinforced PVC hose for white model. All models also include a matching showerhead bracket.