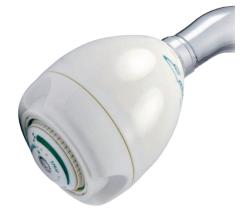

Toll Free Phone: 800.263,7011 Toll Free Phone: 800.361.3773 Toll Free Fax: 800,459,6227 Fax: 905.625.9481

> Our Niagara Conservation branded Earth® Showerhead features a 9-jet adjustable turbo massage that easily rotates from a gentle needle spray to a forceful jet. As the stream is non-aerated, the showerhead experiences less temperature loss translating to maximum energy savings.

## **Features**

- Three spray settings: 9-jet spray, shower and combo
- Pressure compensating technology guarantees a consistent flow rate across a wide range of pressure
- Even, vacillating motion with a large spray diameter
- Corrosion-resistant, high-impact ABS thermoplastic body with metal ball joint
- 10 year warranty\*\*