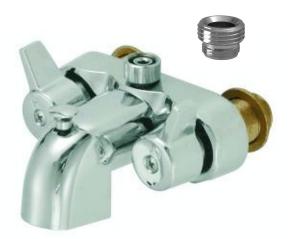

## **Bathcock Only for Add-A Shower**

Bathcock Tub and shower valve for adding a shower to a clawfoot tub. A riser can be installed directly to bathcock or if installing a hand shower use the brass adaptor included.

3-3/8" Centre measurement

3/4" brass connections including brass locknuts

3/8" riser connection

Lever handles

cUPC approved

| 2832  | Bathcock only with adaptor          |
|-------|-------------------------------------|
| 2837C | Replacement cold cartridge          |
| 2837H | Replacement hot cartridge           |
| 2839  | Replacement hot and cold handle set |
| 2838  | Replacement seats                   |